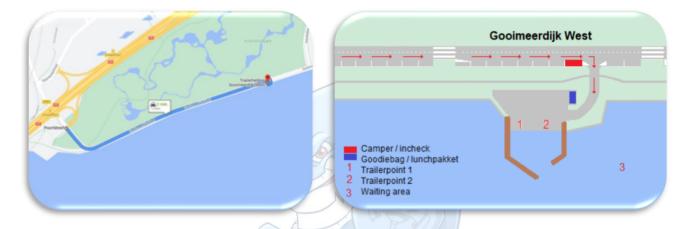

Beste Teamcaptain, 22-09-2021

We hereby send you the instructions for the arrival at the trailer ramp.

For all participants, the start at the trailer ramp is at 7:00 AM.

Address: Gooimeerdijk West Almere.

Trailing the boat before 7:00 am is not allowed!

All participants must approach the trailer ramp from the exit A6 as indicated in the drawing.

At the top of the dike at the entrance of the trailer ramp the check-in starts at 7:00 am. Afterwards you will be escorted to the ramp where a quick boat check will take place and you will receive the following items.